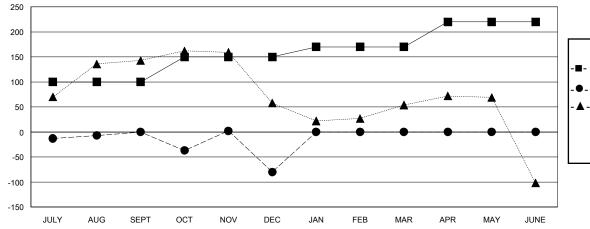

## GOALS AND ACTUAL MEMBERS CUMULATIVE

| - ■ - MEMBER GROWTH NET GOAL      |  |
|-----------------------------------|--|
| - ● - MEMBER GROWTH ACTUAL        |  |
| - ▲ - LAST YEAR MEMBERSHIP ACTUAL |  |
|                                   |  |