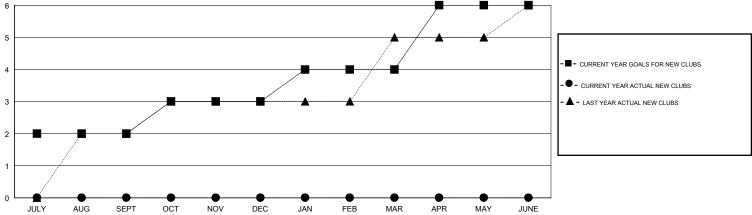

## MONTHLY MEMBERSHIP PROGRESS REPORT

## District 320 E

**LOCATION INDIA** 



## GOALS AND ACTUAL NEW CLUBS CUMULATIVE



## GOALS AND ACTUAL MEMBERS CUMULATIVE



| - ■ - MEMBER GROWTH NET GOAL      |  |
|-----------------------------------|--|
| - ● - MEMBER GROWTH ACTUAL        |  |
| - ▲ - LAST YEAR MEMBERSHIP ACTUAL |  |
|                                   |  |

Results as of: 12/31/2019

| DROPPED CLUBS: 1 |     |
|------------------|-----|
| DROPPED MEMBERS  |     |
| DECEASED         | 10  |
| CLUB CANCELLED   | 27  |
| OTHER            | 176 |
| TOTAL            | 213 |

| 31 CLUBS OF 65 ADDED 1 OR MORE | GENDER DISTRIBUTION |                |
|--------------------------------|---------------------|----------------|
| NEW MEMBERS                    | MALE                | 2,040 (68.64%) |
|                                | FEMALE              | 932 (31.36%)   |

CLICK HERE FOR CUMULATIVE MEMBERSHIP