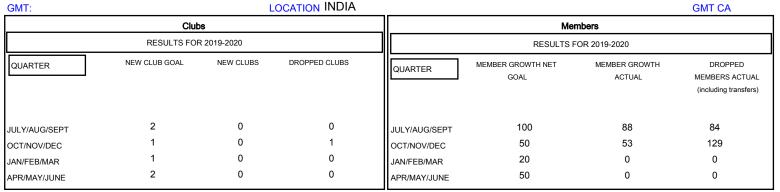

## District 320 E

**LOCATION INDIA** 

Results as of: 12/31/2019

| DROPPED CLUBS: 1 |     |
|------------------|-----|
| DROPPED MEMBERS  |     |
| DECEASED         | 10  |
| CLUB CANCELLED   | 27  |
| OTHER            | 176 |
| TOTAL            | 213 |